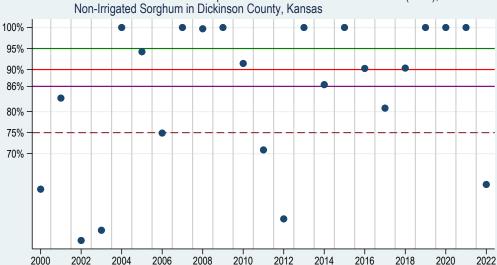

Estimated ratio of actual-to-expected revenue from 2000-2022 for RP (HPO),

Estimated ratio of actual-to-expected revenue from 2000-2022 for RP (HPO), Non-Irrigated Sorghum in Finney County, Kansas

Estimated ratio of actual-to-expected revenue from 2000-2022 for RP (HPO), Non-Irrigated Sorghum in Marion County, Kansas