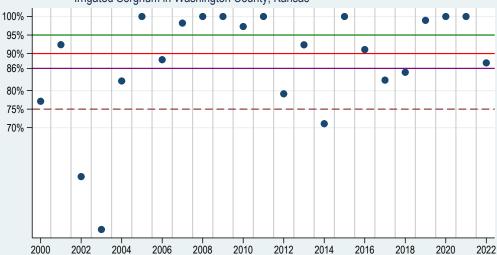

Estimated ratio of actual-to-expected revenue from 2000-2022 for RP (HPO), Irrigated Sorghum in Thomas County, Kansas

Estimated ratio of actual-to-expected revenue from 2000-2022 for RP (HPO), Irrigated Sorghum in Washington County, Kansas