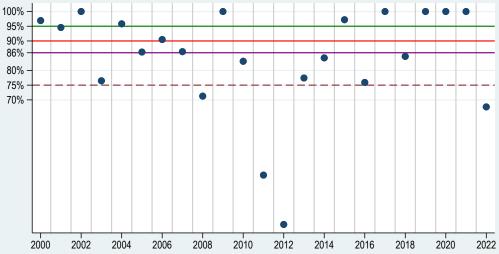

Estimated ratio of actual-to-expected revenue from 2000-2022 for RP (HPO), Irrigated Sorghum in Allen County, Kansas

Estimated ratio of actual-to-expected revenue from 2000-2022 for RP (HPO), Irrigated Sorghum in Cherokee County, Kansas