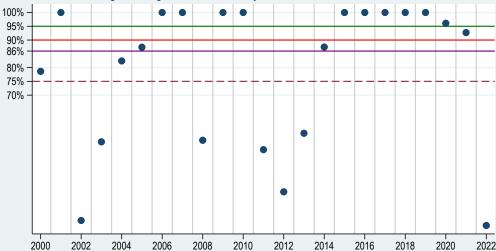

Estimated ratio of actual-to-expected revenue from 2000-2022 for RP (HPO),

Estimated ratio of actual-to-expected revenue from 2000-2022 for RP (HPO), Non-Irrigated Sorghum in Finney County, Kansas

Estimated ratio of actual-to-expected revenue from 2000-2022 for RP (HPO), Non-Irrigated Sorghum in Marion County, Kansas