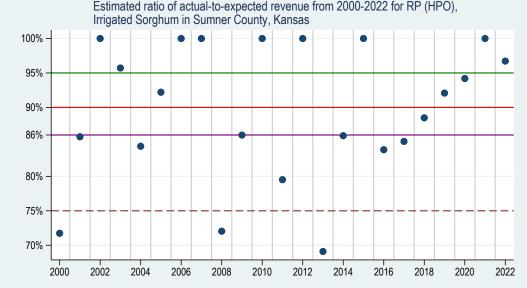

Estimated ratio of actual-to-expected revenue from 2000-2022 for RP (HPO), Non-Irrigated Sorghum in Sumner County, Kansas

Estimated ratio of actual-to-expected revenue from 2000-2022 for RP (HPO), Non-Irrigated Sorghum in Thomas County, Kansas