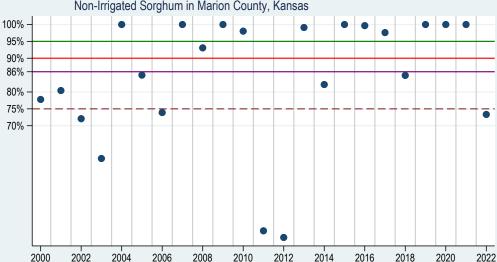

Estimated ratio of actual-to-expected revenue from 2000-2022 for RP (HPO),

Estimated ratio of actual-to-expected revenue from 2000-2022 for RP (HPO), Non-Irrigated Sorghum in Finney County, Kansas

Estimated ratio of actual-to-expected revenue from 2000-2022 for RP (HPO), Non-Irrigated Sorghum in Marion County, Kansas