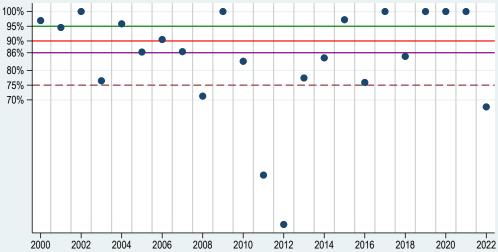

Estimated ratio of actual-to-expected revenue from 2000-2022 for RP (HPO), Non-Irrigated Sorghum in Washington County, Kansas