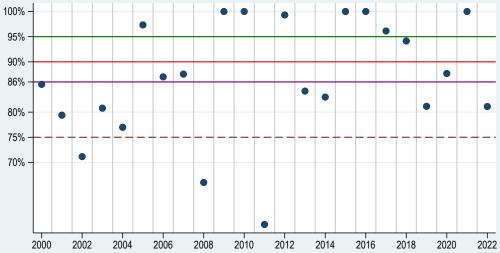

Estimated ratio of actual-to-expected revenue from 2000-2022 for RP (HPO), Irrigated Sorghum in Thomas County, Kansas

Estimated ratio of actual-to-expected revenue from 2000-2022 for RP (HPO), Irrigated Sorghum in Washington County, Kansas