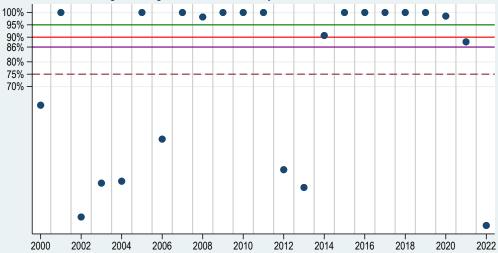

Estimated ratio of actual-to-expected revenue from 2000-2022 for RP (HPO), Irrigated Sorghum in Scott County, Kansas

Estimated ratio of actual-to-expected revenue from 2000-2022 for RP (HPO), Irrigated Sorghum in Sherman County, Kansas