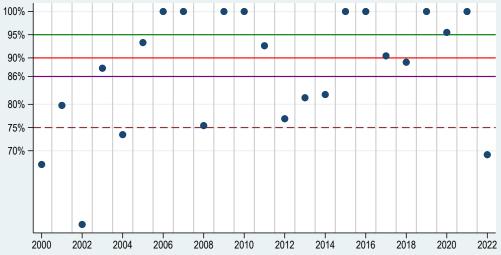

Estimated ratio of actual-to-expected revenue from 2000-2022 for RP (HPO), Irrigated Sorghum in Scott County, Kansas

Estimated ratio of actual-to-expected revenue from 2000-2022 for RP (HPO), Irrigated Sorghum in Sherman County, Kansas