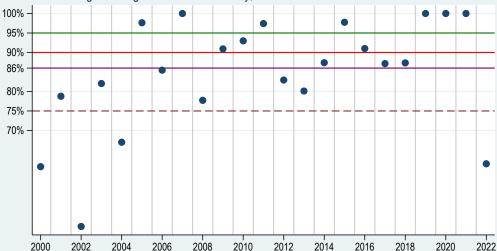

Estimated ratio of actual-to-expected revenue from 2000-2022 for RP (HPO), Irrigated Sorghum in Thomas County, Kansas

Estimated ratio of actual-to-expected revenue from 2000-2022 for RP (HPO), Irrigated Sorghum in Washington County, Kansas