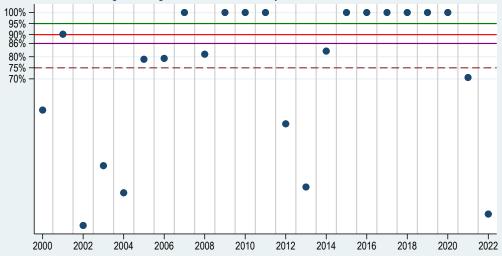

Estimated ratio of actual-to-expected revenue from 2000-2022 for RP (HPO), Irrigated Sorghum in Allen County, Kansas

Estimated ratio of actual-to-expected revenue from 2000-2022 for RP (HPO), Irrigated Sorghum in Cherokee County, Kansas