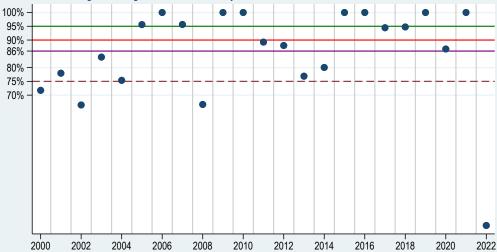

Estimated ratio of actual-to-expected revenue from 2000-2022 for RP (HPO), Irrigated Sorghum in Dickinson County, Kansas

Estimated ratio of actual-to-expected revenue from 2000-2022 for RP (HPO), Irrigated Sorghum in Finney County, Kansas