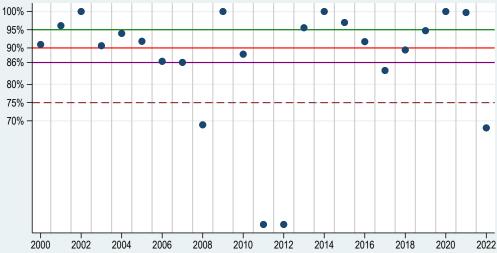

Estimated ratio of actual-to-expected revenue from 2000-2022 for RP (HPO), Non-Irrigated Sorghum in Washington County, Kansas