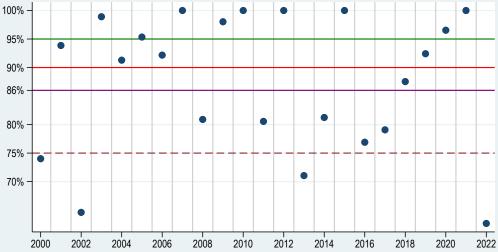

Estimated ratio of actual-to-expected revenue from 2000-2022 for RP (HPO), Irrigated Sorghum in Scott County, Kansas

Estimated ratio of actual-to-expected revenue from 2000-2022 for RP (HPO), Irrigated Sorghum in Sherman County, Kansas