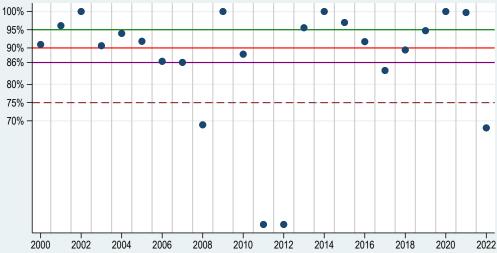

Estimated ratio of actual-to-expected revenue from 2000-2022 for RP (HPO), Irrigated Sorghum in Dickinson County, Kansas

Estimated ratio of actual-to-expected revenue from 2000-2022 for RP (HPO), Irrigated Sorghum in Finney County, Kansas