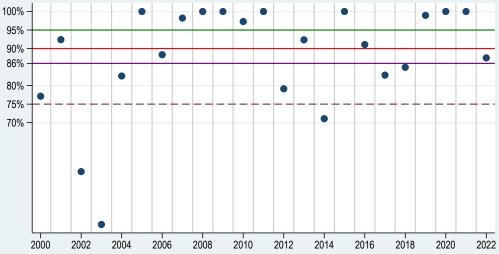

Estimated ratio of actual-to-expected revenue from 2000-2022 for RP (HPO), Irrigated Sorghum in Thomas County, Kansas

Estimated ratio of actual-to-expected revenue from 2000-2022 for RP (HPO), Irrigated Sorghum in Washington County, Kansas