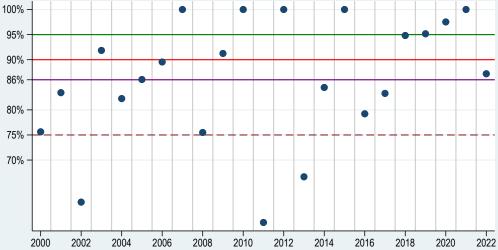

Estimated ratio of actual-to-expected revenue from 2000-2022 for RP (HPO), Irrigated Sorghum in Allen County, Kansas

Estimated ratio of actual-to-expected revenue from 2000-2022 for RP (HPO), Irrigated Sorghum in Cherokee County, Kansas