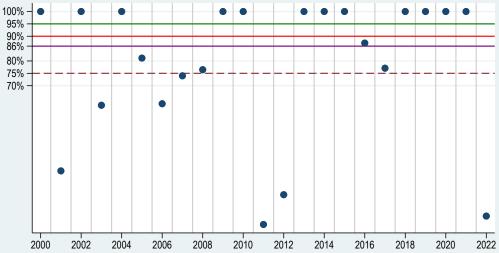

Estimated ratio of actual-to-expected revenue from 2000-2022 for RP (HPO), Irrigated Sorghum in Dickinson County, Kansas

Estimated ratio of actual-to-expected revenue from 2000-2022 for RP (HPO), Irrigated Sorghum in Finney County, Kansas