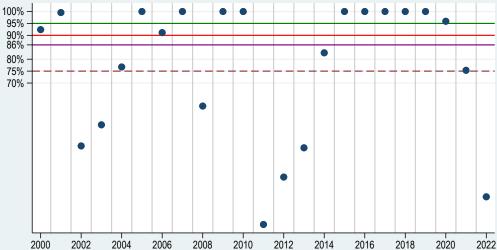

Estimated ratio of actual-to-expected revenue from 2000-2022 for RP (HPO),

Estimated ratio of actual-to-expected revenue from 2000-2022 for RP (HPO), Non-Irrigated Sorghum in Finney County, Kansas

Estimated ratio of actual-to-expected revenue from 2000-2022 for RP (HPO), Non-Irrigated Sorghum in Marion County, Kansas