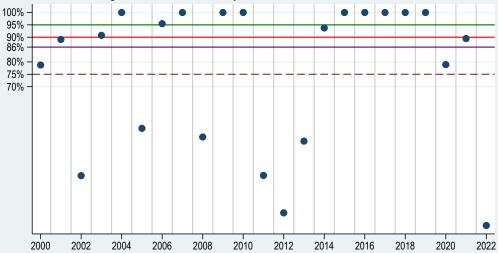

Estimated ratio of actual-to-expected revenue from 2000-2022 for RP (HPO), Irrigated Corn in Sumner County, Kansas

Estimated ratio of actual-to-expected revenue from 2000-2022 for RP (HPO), Irrigated Corn in Thomas County, Kansas