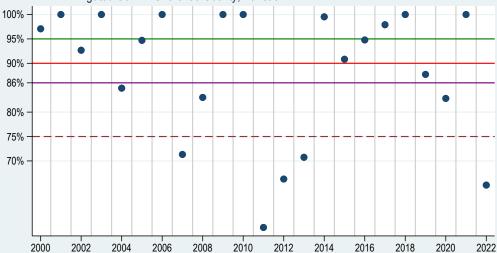

Estimated ratio of actual-to-expected revenue from 2000-2022 for RP (HPO), Irrigated Corn in Dickinson County, Kansas

Estimated ratio of actual-to-expected revenue from 2000-2022 for RP (HPO), Irrigated Corn in Finney County, Kansas