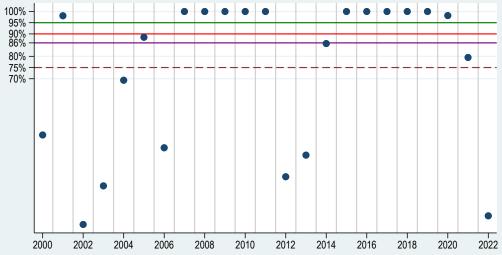

Estimated ratio of actual-to-expected revenue from 2000-2022 for RP (HPO), Irrigated Corn in Marion County, Kansas

Estimated ratio of actual-to-expected revenue from 2000-2022 for RP (HPO), Irrigated Corn in Scott County, Kansas