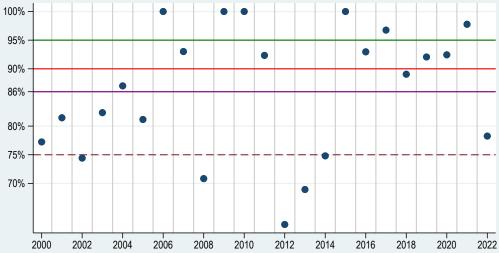

Estimated ratio of actual-to-expected revenue from 2000-2022 for RP (HPO), Irrigated Corn in Sumner County, Kansas

Estimated ratio of actual-to-expected revenue from 2000-2022 for RP (HPO), Irrigated Corn in Thomas County, Kansas