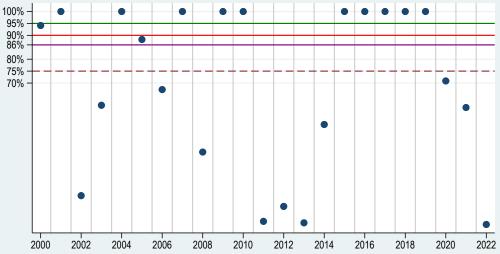

Estimated ratio of actual-to-expected revenue from 2000-2022 for RP (HPO), Irrigated Corn in Dickinson County, Kansas

Estimated ratio of actual-to-expected revenue from 2000-2022 for RP (HPO), Irrigated Corn in Finney County, Kansas