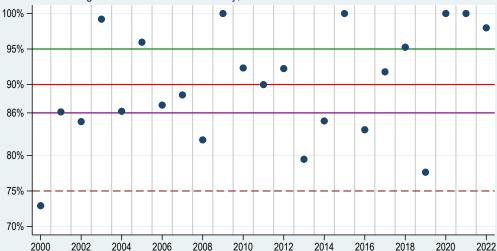

Estimated ratio of actual-to-expected revenue from 2000-2022 for RP (HPO), Irrigated Corn in Marion County, Kansas

Estimated ratio of actual-to-expected revenue from 2000-2022 for RP (HPO), Irrigated Corn in Scott County, Kansas