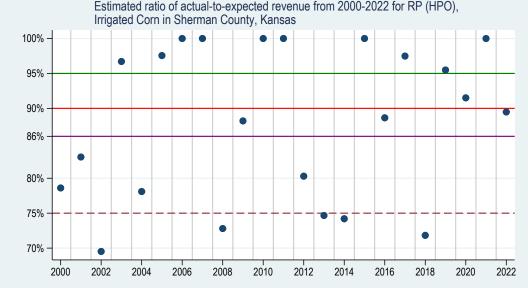

Estimated ratio of actual-to-expected revenue from 2000-2022 for RP (HPO), Non-Irrigated Corn in Sherman County, Kansas

Estimated ratio of actual-to-expected revenue from 2000-2022 for RP (HPO), Non-Irrigated Corn in Sumner County, Kansas