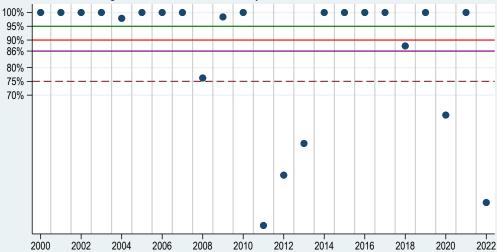

Estimated ratio of actual-to-expected revenue from 2000-2022 for RP (HPO), Irrigated Corn in Sumner County, Kansas

Estimated ratio of actual-to-expected revenue from 2000-2022 for RP (HPO), Irrigated Corn in Thomas County, Kansas