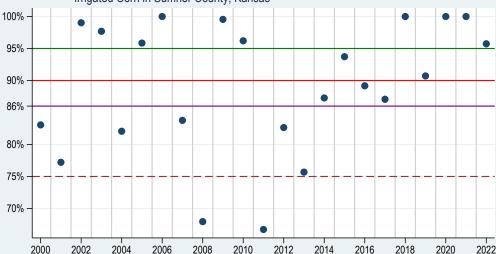

Estimated ratio of actual-to-expected revenue from 2000-2022 for RP (HPO), Irrigated Corn in Sumner County, Kansas

Estimated ratio of actual-to-expected revenue from 2000-2022 for RP (HPO), Irrigated Corn in Thomas County, Kansas