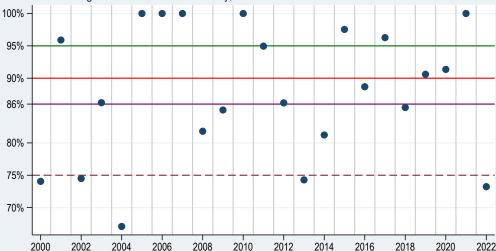

Estimated ratio of actual-to-expected revenue from 2000-2022 for RP (HPO), Irrigated Corn in Allen County, Kansas

Estimated ratio of actual-to-expected revenue from 2000-2022 for RP (HPO), Irrigated Corn in Cherokee County, Kansas