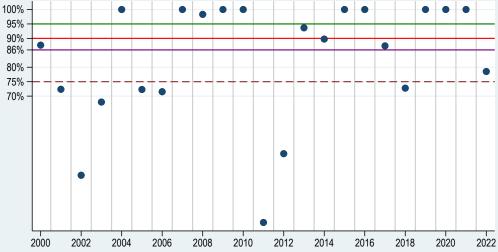

Estimated ratio of actual-to-expected revenue from 2000-2022 for RP (HPO), Irrigated Corn in Marion County, Kansas

Estimated ratio of actual-to-expected revenue from 2000-2022 for RP (HPO), Irrigated Corn in Scott County, Kansas