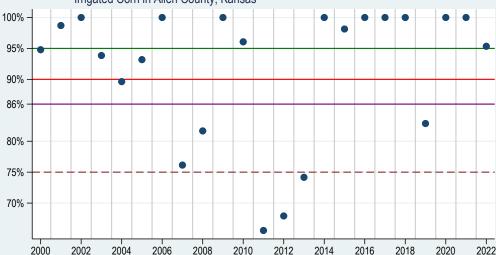

Estimated ratio of actual-to-expected revenue from 2000-2022 for RP (HPO), Irrigated Corn in Allen County, Kansas

Estimated ratio of actual-to-expected revenue from 2000-2022 for RP (HPO), Irrigated Corn in Cherokee County, Kansas