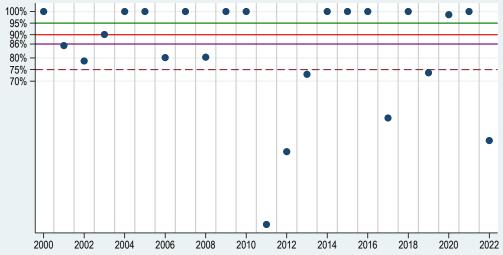

Estimated ratio of actual-to-expected revenue from 2000-2022 for RP (HPO), Irrigated Corn in Dickinson County, Kansas

Estimated ratio of actual-to-expected revenue from 2000-2022 for RP (HPO), Irrigated Corn in Finney County, Kansas