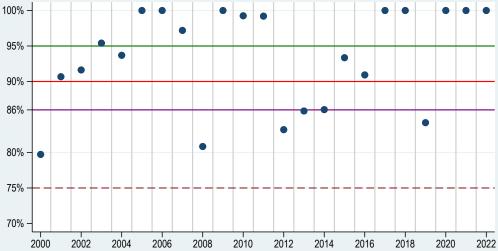

Estimated ratio of actual-to-expected revenue from 2000-2022 for RP (HPO), Irrigated Corn in Dickinson County, Kansas

Estimated ratio of actual-to-expected revenue from 2000-2022 for RP (HPO), Irrigated Corn in Finney County, Kansas