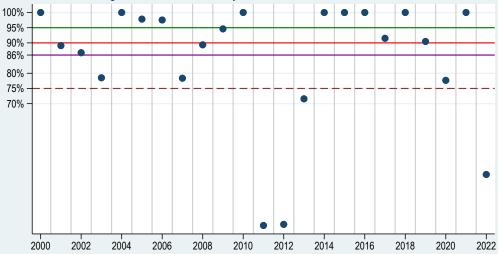

Estimated ratio of actual-to-expected revenue from 2000-2022 for RP (HPO), Irrigated Corn in Marion County, Kansas

Estimated ratio of actual-to-expected revenue from 2000-2022 for RP (HPO), Irrigated Corn in Scott County, Kansas