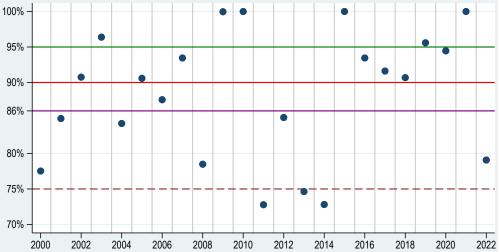

Estimated ratio of actual-to-expected revenue from 2000-2022 for RP (HPO), Irrigated Corn in Sumner County, Kansas

Estimated ratio of actual-to-expected revenue from 2000-2022 for RP (HPO), Irrigated Corn in Thomas County, Kansas