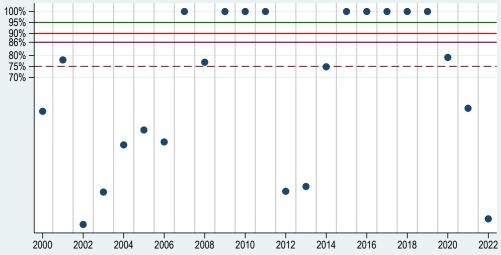

Estimated ratio of actual-to-expected revenue from 2000-2022 for RP (HPO), Irrigated Corn in Allen County, Kansas

Estimated ratio of actual-to-expected revenue from 2000-2022 for RP (HPO), Irrigated Corn in Cherokee County, Kansas