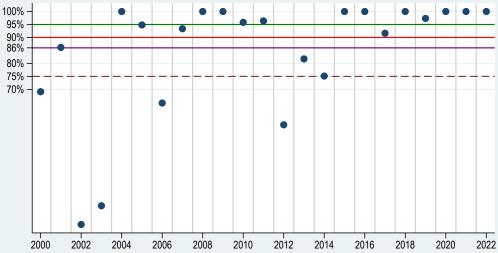

Estimated ratio of actual-to-expected revenue from 2000-2022 for RP (HPO), Irrigated Corn in Sumner County, Kansas

Estimated ratio of actual-to-expected revenue from 2000-2022 for RP (HPO), Irrigated Corn in Thomas County, Kansas