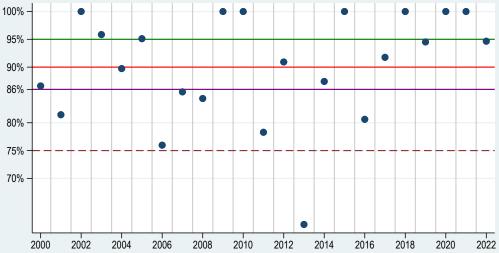

Estimated ratio of actual-to-expected revenue from 2000-2022 for RP (HPO), Irrigated Corn in Sumner County, Kansas

Estimated ratio of actual-to-expected revenue from 2000-2022 for RP (HPO), Irrigated Corn in Thomas County, Kansas