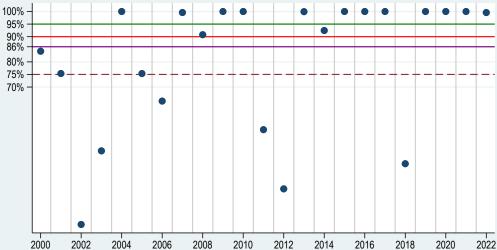

Estimated ratio of actual-to-expected revenue from 2000-2022 for RP (HPO), Irrigated Corn in Allen County, Kansas

Estimated ratio of actual-to-expected revenue from 2000-2022 for RP (HPO), Irrigated Corn in Cherokee County, Kansas